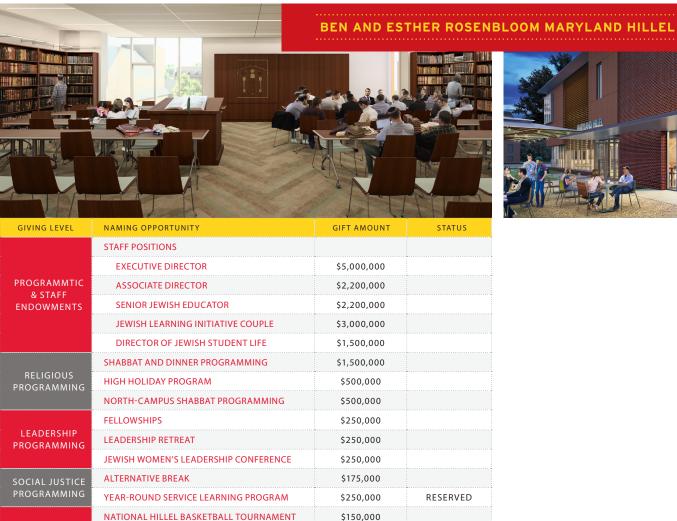

| \$5,400     |        |
|                | FURNISHINGS AND TECHNOLOGY PER<br>EMPLOYEE         | \$5,400     |        |
|                | FURNISHINGS FOR WELLNESS ROOM                      | \$5,400     |        |
|                | INNER DOOR MEZUZOT                                 | \$5,000     |        |
|                | SMALLER OUTDOOR PLANTERS                           | \$5,000     |        |
| NAMING<br>WALL | MARYLAND HILLEL AMBASSADORS                        | \$54,000    |        |
|                | MARYLAND HILLEL VISIONARIES                        | \$36,000    |        |
|                | MARYLAND HILLEL BUILDERS                           | \$18,000    |        |
|                | MARYLAND HILLEL FRIENDS                            | \$5,400     |        |



\$1,000,000

**SECURITY ENDOWMENT**