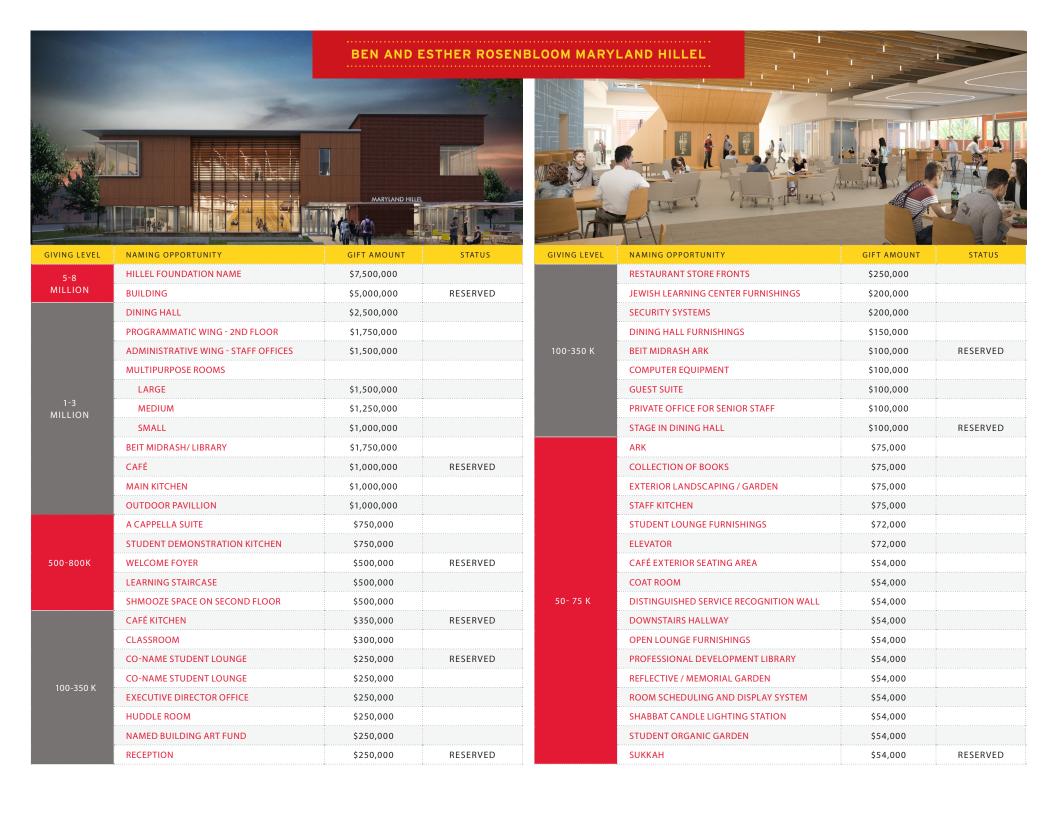

| GIVING LEVEL | NAMING OPPORTUNITY                                   | GIFT AMOUNT | STATUS   |
|--------------|------------------------------------------------------|-------------|----------|
| 50-75 K      | TERP-COUPLE RECOGNITION WALL                         | \$54,000    |          |
|              | UPSTAIRS HALLWAY                                     | \$54,000    |          |
|              | WEBSITE REDESIGN                                     | \$54,000    |          |
|              | COFFEESHOP FURNISHINGS                               | \$54,000    |          |
|              | DEMONSTRATION KITCHEN EQUIPMENT AND SUPPLIES         | \$54,000    |          |
|              | WELLNESS ROOM                                        | \$54,000    |          |
| 25-45 K      | INFORMATIONAL DISPLAY SCREENS<br>THROUGHT BUILDING   | \$36,000    |          |
|              | INTERACTIVE SPOTLIGHT DISPLAYS                       | \$36,000    |          |
|              | RECEPTION BAR                                        | \$36,000    |          |
|              | RETRACTABLE SCREEN AND PROJECTOR FOR GRAND STAIRCASE | \$36,000    |          |
|              | BEVERAGE STATIONS                                    | \$36,000    |          |
|              | COFFEESHOP EQUIPMENT                                 | \$36,000    |          |
|              | FURNITURE FOR PROGRAM STAFF                          | \$25,000    |          |
|              | BOARD ROOM TABLE                                     | \$25,000    |          |
|              | WELCOME AREA SEATING                                 | \$25,000    |          |
|              | STORAGE SPACE                                        | \$25,000    |          |
|              | SUKKAH AREA FURNITURE AND BENCHES                    | \$25,000    |          |
|              | READER'S STAND                                       | \$25,000    |          |
|              | TELEPHONE STUDY BOOTHS                               | \$25,000    |          |
| 10-20 K      | STUDENT WALL NOOK (2 - EACH)                         | \$18,000    |          |
|              | NER TAMID                                            | \$18,000    | RESERVED |
|              | GOLFCART (USED FOR ENGAGEMENT)                       | \$18,000    |          |
|              | STUDENT ACTIVITY STORAGE                             | \$18,000    |          |
|              | BEIT MIDRASH MEZUZAH                                 | \$15,000    | RESERVED |
|              | DINING HALL CONDIMENT STATION                        | \$15,000    |          |
|              | FURNISHINGS FOR RABBIS' OFFICE                       | \$15,000    |          |

| GIVING LEVEL   | NAMING OPPORTUNITY                                 | GIFT AMOUNT | STATUS |
|----------------|----------------------------------------------------|-------------|--------|
| 10-20 K        | WATER STATION                                      | \$12,500    |        |
|                | ARK COVERINGS (4 - EACH)                           | \$10,000    |        |
|                | TORAH STAND                                        | \$10,000    |        |
|                | BEIT MIDRASH BOOKSHELVES                           | \$10,000    |        |
|                | BEIT MIDRASH STUDY TABLE                           | \$10,000    |        |
|                | CONFERENCE TABLE                                   | \$10,000    |        |
|                | DINING ROOM HAND WASHING STATIONS                  | \$10,000    |        |
|                | ELECTRONIC EQUIPMENT FOR A SINGLE<br>ROOM          | \$10,000    |        |
|                | HANDICAP ACCESSIBLE OUTDOOR RAMP                   | \$10,000    |        |
|                | LECTURN FOR USE ON STAGE / MULTI-<br>PURPOSE ROOMS | \$10,000    |        |
|                | OFFICE STORAGE                                     | \$10,000    |        |
|                | OUTDOOR BENCHES / SEATING                          | \$10,000    |        |
|                | LARGE GARDEN PLANTERS                              | \$10,000    |        |
| 5-8 K          | AMPLIFICATION FOR EACH MULTIPURPOSE<br>ROOM        | \$7,500     |        |
|                | HUDDLE ROOM AUDIOVISUAL EQUIMENT                   | \$7,500     |        |
|                | STAFF KITCHEN EQUIPMENT                            | \$7,500     |        |
|                | FURNISHING FOR SENIOR EMPLOYEE OFFICE              | \$5,400     |        |
|                | FURNISHINGS AND TECHNOLOGY PER<br>EMPLOYEE         | \$5,400     |        |
|                | FURNISHINGS FOR WELLNESS ROOM                      | \$5,400     |        |
|                | INNER DOOR MEZUZOT                                 | \$5,000     |        |
|                | SMALLER OUTDOOR PLANTERS                           | \$5,000     |        |
| NAMING<br>WALL | MARYLAND HILLEL AMBASSADORS                        | \$54,000    |        |
|                | MARYLAND HILLEL VISIONARIES                        | \$36,000    |        |
|                | MARYLAND HILLEL BUILDERS                           | \$18,000    |        |
|                | MARYLAND HILLEL FRIENDS                            | \$5,400     |        |